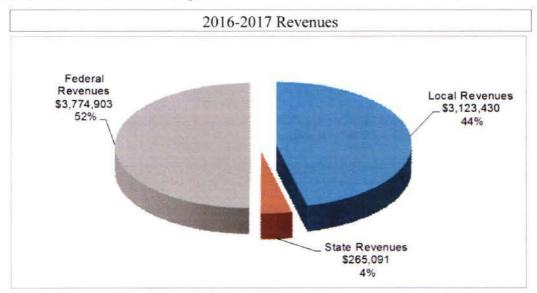

supplies account for 46% of total expenditures. All other costs account for 7% of total expenditures. Total expenditures are projected at \$7,270,540.

2016-2017 First Interim Budget includes 70.94 Full Time Equivalent Employees (FTE's). The health and welfare cap is budgeted at \$9,275 per FTE. Fixed charges are calculated at 24.188% for classified positions.

# CAFETERIA SPECIAL REVENUE FUND 2016-2017 First Interim Budget Assumptions

| Description           | 2016-2017<br>First Interim Budget |
|-----------------------|-----------------------------------|
| Classified Management | 3.0                               |
| Classified            | 67.94                             |
| Total FTE's           | 70.94                             |

# Breakdown of 2016-2017 First Interim Budget:





The Cafeteria Fund does project a positive ending fund balance of \$1,615,360 for the 2016-2017 fiscal year.

| Description                                                                                                  | Resource Codes Object Codes | Original Budget<br>(A) | Board Approved<br>Operating Budget<br>(B) | Actuals To Date<br>(C) | Projected Year<br>Totals<br>(D) | Difference<br>(Col B & D)<br>(E) | % Diff<br>Column<br>B & D<br>(F) |
|--------------------------------------------------------------------------------------------------------------|-----------------------------|------------------------|-------------------------------------------|------------------------|---------------------------------|----------------------------------|----------------------------------|
| A.