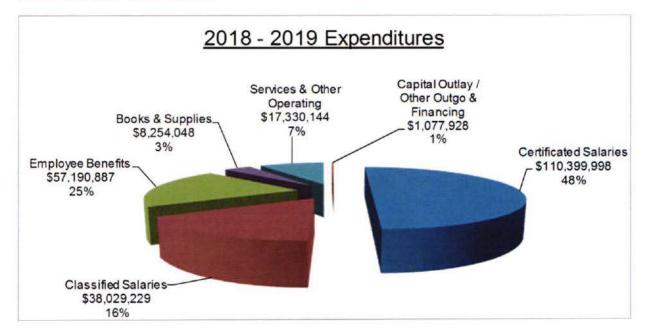

al of \$559,827
- Salary and benefit projections of \$205,620,114 are equal to 88.85% of total expenditures
- Site and department discretionary allocations have been maintained at the same per pupil funding level or allocation as prior year
- Other expenditure adjustments include: utilities, insurance and contract fees
- Other outgo including long-term debt has been included at \$868,959
- Indirect costs from other funds are projected at <\$520,110>
- Local Control Accountability Plan
  - Expenditures have been increased by \$111,120 to reflect MVUSD's Local Control Accountability Plan
  - <sup>o</sup> Minimum Proportionality Calculations

Total 2018-2019 expenditures are projected at \$231,419,366. This is a 2.30% increase over projected 2017-2018 expenditures.

# EXPENDITURES—CONTINUED



# CONTRIBUTIONS TO PROGRAMS

- Contribution of \$6,950,000 to the Ongoing Major Maintenance Account equal to 3% of General Fund projected expenditures
- Special education encroachment is projected at \$24,691,990
- Transportation encroachment is projected at \$3,628,802

# FUND BALANCE

MVUSD is required by state law to maintain a reserve for economic uncertainties balance equal to 3% of total budgeted General Fund expenditures. Below is a summary of the 2018-2019 projected ending balance.

| 2018-2019 Components of Ending Balance              | Unrestricted | Restricted  | Total        |
|-----------------------------------------------------|--------------|-------------|--------------|
| Ending Balance                                      | \$23,452,968 | \$4,321,044 | \$27,774,012 |
|