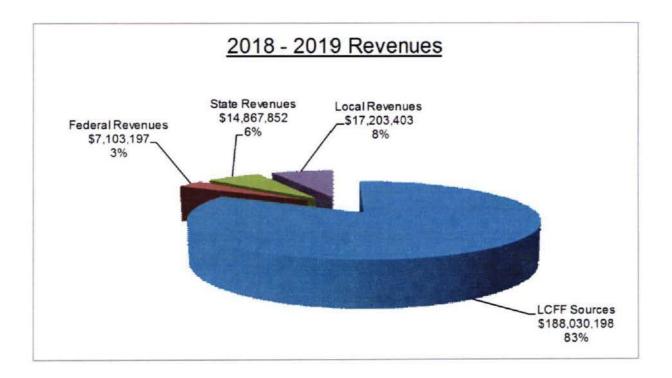

III and Special Education Grants.

State Lottery revenues have been budgeted at \$140 per 2017-2018 ADA projections equal to \$3,173,070. Lottery instructional materials revenues have been included at \$41 per 2017-2018 projected ADA equal to \$933,078. Mandated Cost Block Grant funds are budgeted at \$840,503 equal to prior year funding levels of \$28 per K-8 ADA and \$56 per 9-12 ADA.

Local revenues for AB602 special education funding have been estimated using 2018-2019 ADA projections and COLA adjustment. Other local revenues include reimbursements from outside agencies, interest earnings, use of facilities, transportation fees donations and nonresident student fees.

Total 2018-2019 revenues are projected at \$227,204,650. This is a 1.24% increase over 2017-2018 projected revenues.



# EXPENDITURES

The 2018-2019 Multi-Year Projection includes the following expenditure adjustments:

- Staffing
  - 0 growth certificated FTE towards achieving Grade Span Adjustment progress as required by LCFF funding
  - ° 3 growth certificated FTE Special Education
  - ° Classified FTEs maintained at prior year levels
- Statutory Benefits and Health and Welfare
  - ° STRS Rate increase of 1.85% from 14.43% to 16.28%
    - Projected increase equal to \$2.0M
  - ° PERS Rate increase of 1.60% from 15.50% to 17.10%
    - Projected increase equal to \$0.6M
  - Workers Compensation 2.6%
  - ° All other statutory benefit rates projected at 2016-2017 and 2017-2018 rates
  - Certificated total statutory benefit rate equal to 20.38%
  - ° Classified total statutory benefit rate equal to 27.40%