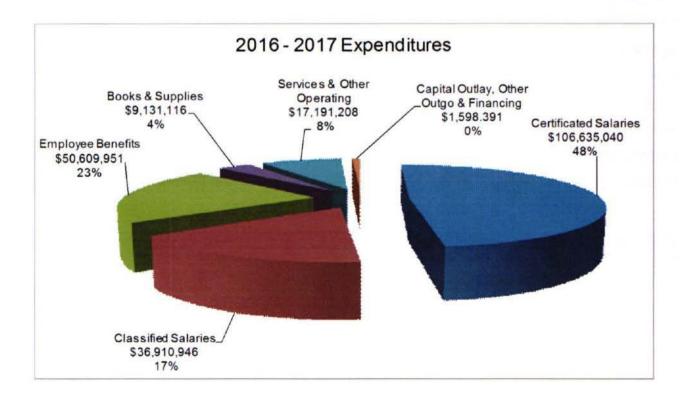

## EXPENDITURES

Salaries and Benefits

- The 2016-2017 First Interim Budget includes the following FTEs:
  - ° Certificated Teachers 1,018.6
  - ° Classified 770.2
  - Management/Support 147.5
  - Certificated Staffing Ratios to develop initial 2016-2017 general education staffing requirements:
    - TK/K-3 Grades—Individual site Grade Span Adjustment calculations were utilized for staffing
    - ° 4-5 Grades-32:1
    - ° 6-8 Grades-31:1
    - ° 9-12 Grades—31:1 Core Subjects, 60:1 Physical Education, 38:1 Electives
- Classified staffing ratios—These ratios do not include crossing guards, custodians, technology assistants or special education staff. All staffing requirements for special education are determined by Education Code and/or contract requirements.
  - <sup>o</sup> Basic Hours—28:1 Elementary, 26:1 Middle Schools, 23:1 High Schools
  - <sup>o</sup> Supplemental—33:1 Elementary, 48:1 Middle Schools, 38:1 High Schools
- Statutory Benefits and Health and Welfare
  - STRS Rate increase of 1.85% from 10.73% to 12.58%
    - Projected increase equal to \$1.9M
  - PERS Rate increase of 2.041% from 11.847% to 13.888%
    - Projected increase equal to \$0.7M
  - $^\circ~$  Workers Comp Rate increase of .22% from 2.60% to 2.82%
  - Certificated total statutory benefit rate equal to 16.68%
  - ° Classified total statutory benefit rate equal to 24.188%
  - <sup>o</sup> Health and welfare cap at \$9,275 per FTE
- Governmental Accounting Standards Board (GASB) 68 requires districts to record their proportionate share of the STRS pension liability. Adopted Budget includes revenue and expenditure budgets in the restricted General Fund equal to a projected liability of \$8,179,930. The STRS pension liability rate is projected at 8.578248%.
- Step and Column at Adopted Budget
  - All certificated employees \$1,924,969 plus statutory benefits of \$325,320 for a total of \$2,250,289
  - All classified employees \$407,380 plus statutory benefits of \$99,433 for a total of \$506,813
- Retiree Benefits are projected at \$534,378
- Annual payments for Early Retirement Incentive Programs: the second annual payment in the amount of \$1,590,131 for the 2015-2016 program and the fifth and final annual payment in the amount of \$648,403 for the 2011-2012 program
- The budget also includes approximately \$4.4M in district paid salaries and benefits for substitutes, athletic stipends, home hospital instruction, Saturday school instruction, class size compensation, AB1522 paid sick leave for substitutes, summer school instruction
- Salary and benefit projections of \$194,155,937 are equal to 87.43% of total expenditures.

Other expenditures include:

- Utilities including gas, electricity, sewer, telephones, waste disposal and hazardous waste disposal have been budgeted at \$4,380,000
- Long term debt and other outgo expenditures have been budgeted at \$758,959
   Long term debt includes payments for the District Support Center COP
- Operating leases for district paid copiers and click charges are budgeted at \$658,500
- Murrieta Valley Unified School District's approved indirect cost rate for 2016-2017 is 4.93% and will provide an estimated <\$756,418> to the unrestricted general fund from restricted resources and other district funds

Total 2016-2017 First Interim Expenditures are projected at \$222,076,652.