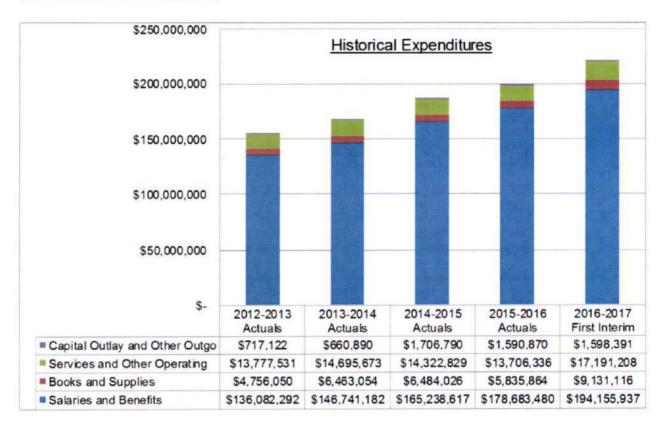

## EXPENDITURES

Salaries and Benefits

- The 2016-2017 First Interim Budget includes the following FTEs:
  - ° Certificated Teachers 1,018.6
  - ° Classified 770.2
  - Management/Support 147.5
  - Certificated Staffing Ratios to develop initial 2016-2017 general education staffing requirements:
    - TK/K-3 Grades—Individual site Grade Span Adjustment calculations were utilized for staffing
    - ° 4-5 Grades-32:1
    - ° 6-8 Grades-31:1
    - ° 9-12 Grades—31:1 Core Subjects, 60:1 Physical Education, 38:1 Electives
- Classified staffing ratios—These ratios do not include crossing guards, custodians, technology assistants or special education staff. All staffing requirements for special education are determined by Education Code and/or contract requirements.
  - <sup>o</sup> Basic Hours—28:1 Elementary, 26:1 Middle Schools, 23:1 High Schools
  - <sup>o</sup> Supplemental—33:1 Elementary, 48:1 Middle Schools, 38:1 High Schools
- Statutory Benefits and Health and Welfare
  - STRS Rate increase of 1.85% from 10.73% to 12.58%
    - Projected increase equal to \$1.9M
  - PERS Rate increase of 2.041% from 11.847% to 13.888%
    - Projected increase equal to \$0.7M
  - $^\circ~$  Workers Comp Rate increase of .22% from 2.60% to 2.82%
  - Certificated total statutory benefit rate equal to 16.68%
  - ° Classified total statutory benefit rate equal to 24.188%
  - <sup>o</sup> Health and welfare cap at \$9,275 per FTE
- Governmental Accounting Standards Board (GASB) 68 requires districts to record their proportionate share of the STRS pension liability. Adopted Budget includes revenue and expenditure budgets in the restricted General Fund equal to a projected liability of \$8,179,930. The STRS pension liability rate is projected at 8.578248%.
- Step and Column at Adopted Budget
  - All certificated employees \$1,924,969 plus statutory benefits of \$325,320 for a total of \$2,250,289
  - All classified employees \$407,380 plus statutory benefits of \$99,433 for a total of \$506,813
- Retiree Benefits are projected at \$534,378
- Annual payments for Early Retirement Incentive Programs: the second annual payment in the amount of \$1,590,131 for the 2015-2016 program and the fifth and final annual payment in the amount of \$648,403 for the 2011-2012 program
- The budget also includes approximately \$4.4M in district paid salaries and benefits for substitutes, athletic stipends, home hospital instruction, Saturday school instruction, class size compensation, AB1522 paid sick leave for substitutes, summer school instruction
- Salary and benefit projections of \$194,155,937 are equal to 87.43% of total expenditures.