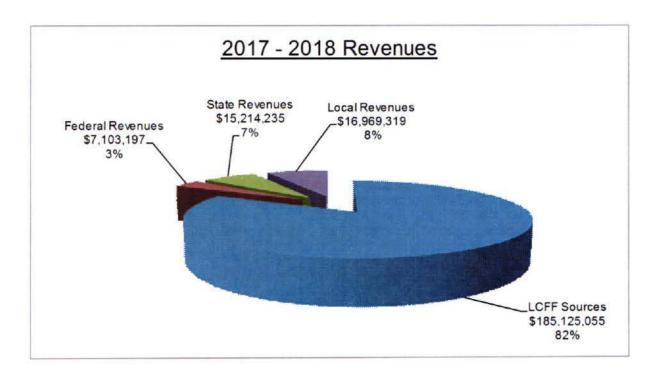

### ENROLLMENT / AVERAGE DAILY ATTENDANCE / LOCAL CONTROL FUNDING FORMULA— CONTINUED

LCFF funding totaling \$177,881,187 is comprised of the following sources:

- State Aid \$99,669,899
- Property Taxes \$47,523,259
- Education Protection Act \$30,688,029

Total LCFF Sources are equal to \$177,881,187

## FEDERAL REVENUES

2016-2017 First Interim Federal Revenues are adjusted to reflect final award allocations, new grants and one-time carryover balances:

| Resource<br>Code | Description                                                         | Allocation  |
|------------------|---------------------------------------------------------------------|-------------|
| 0000             | Other Federal                                                       | \$30,000    |
| 0310             | Medi-Cal Administrative Activities                                  | \$200,000   |
| 3010             | NCLB: Title I                                                       | \$2,454,700 |
| 3310             | Special Ed: IDEA Basic Local Assistance Entitlement                 | \$3,915,249 |
| 3311             | Special Ed: IDEA Basic Local Assistance Entitlement Private Schools | \$1,384     |
| 3315             | Special Ed: IDEA Preschool Grants                                   | \$80,299    |
| 3320             | Special Ed: IDEA Preschool Local Entitlement                        | \$195,031   |
| 3327             | Special Ed: IDEA MH Reimbursement                                   | \$160,000   |
| 3345             | Special Ed: IDEA Preschool Staff Development                        | \$866       |
| 3550             | Vocational Programs: Voc & Applied Technology                       | \$116,151   |
| 4035             | NCLB Title II Improving Teacher Quality                             | \$291,074   |
| 4203             | NCLB Title III Limited English Proficient                           | \$128,477   |
| 5920             | Elementary School Counseling Grant                                  | \$402,194   |
| 目前に限             | Total Federal Revenues                                              | \$7,975,425 |

| Resource Code | Description                                         | Allocation   |
|---------------|-----------------------------------------------------|--------------|
| 0000          | Testing/Assessments                                 | \$48,185     |
| 0000          | Mandated Cost / Mandated Cost Block Grant           | \$838,023    |
| 0000          | One-Time Funds for Outstanding Mandated Cost Claims | \$4,650,134  |
| 1100          | Lottery                                             | \$3,228,384  |
| 6300          | Lottery Prop 20                                     | \$999,904    |
| 6378          | CA Health & Science Capacity Building Project       | \$62,688     |
| 6387          | CTE Incentive Grant                                 | \$498,579    |
| 6512          | Special Ed Mental Health                            | \$1,315,655  |
| 6520          | Special Ed Workability                              | \$57,601     |
| 7338          | College Readiness Block Grant                       | \$340,598    |
| 7690          | STRS on Behalf Pension Contribution                 | \$8,179,930  |
|               | Total State Revenues                                | \$20,219,681 |

| Resource Code | Description                      | Allocation   |
|---------------|----------------------------------|--------------|
| 0000          | Leases & Rentals                 | \$370,000    |
| 0000          | Interest                         | \$100,000    |
| 0000          | Other Income                     | \$252,843    |
| 0200          | Safety Credits Reimbursements    | \$1,086,869  |
| 0600          | Donation Revenue                 | \$400,000    |
| 0605          | Safety Awards                    | \$19,000     |
| 0620          | Non Resident Student Fees        | \$1,071,000  |
| 0705          | Transportation Services          | \$280,000    |
| 0991          | Bill to Outside Agencies         | \$1,205,000  |
| 6382          | California Career Pathways Trust | \$399,686    |
| 6500          | Selpa Transfer from COE          | \$11,454,089 |
| 6531          | Low Incidence                    | \$52,908     |
| 9986          | Redevelopment Revenues           | \$554,880    |
|               | Total Local Revenues             | \$17,246,275 |

## REVENUES

2016-2017 First Interim Budget Revenues are projected at \$223,322,568.