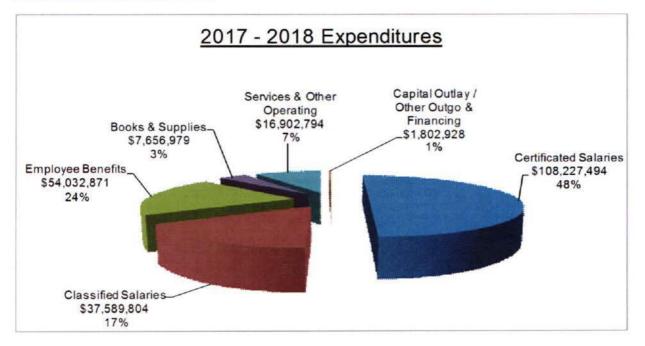

## EXPENDITURES

Salaries and Benefits

- The 2016-2017 First Interim Budget includes the following FTEs:
  - ° Certificated Teachers 1,018.6
  - ° Classified 770.2
  - Management/Support 147.5
  - Certificated Staffing Ratios to develop initial 2016-2017 general education staffing requirements:
    - TK/K-3 Grades—Individual site Grade Span Adjustment calculations were utilized for staffing
    - ° 4-5 Grades-32:1
    - ° 6-8 Grades-31:1
    - ° 9-12 Grades—31:1 Core Subjects, 60:1 Physical Education, 38:1 Electives
- Classified staffing ratios—These ratios do not include crossing guards, custodians, technology assistants or special education staff. All staffing requirements for special education are determined by Education Code and/or contract requirements.
  - <sup>o</sup> Basic Hours—28:1 Elementary, 26:1 Middle Schools, 23:1 High Schools
  - <sup>o</sup> Supplemental—33:1 Elementary, 48:1 Middle Schools, 38:1 High Schools
- Statutory Benefits and Health and Welfare
  - STRS Rate increase of 1.85% from 10.73% to 12.58%
    - Projected increase equal to \$1.9M
  - PERS Rate increase of 2.041% from 11.847% to 13.888%
    - Projected increase equal to \$0.7M
  - $^\circ~$  Workers Comp Rate increase of .22% from 2.60% to 2.82%
  - Certificated total statutory benefit rate equal to 16.68%
  - ° Classified total statutory benefit rate equal to 24.188%
  - <sup>o</sup> Health and welfare cap at \$9,275 per FTE
- Governmental Accounting Standards Board (GASB) 68 requires districts to record their proportionate share of the STRS pension liability. Adopted Budget includes revenue and expenditure budgets in the restricted General Fund equal to a projected liability of \$8,179,930. The STRS pension liability rate is projected at 8.578248%.
- Step and Column at Adopted Budget
  - All certificated employees \$1,924,969 plus statutory benefits of \$325,320 for a total of \$2,250,289
  - All classified employees \$407,380 plus statutory benefits of \$99,433 for a total of \$506,813
- Retiree Benefits are projected at \$534,378
- Annual payments for Early Retirement Incentive Programs: the second annual payment in the amount of \$1,590,131 for the 2015-2016 program and the fifth and final annual payment in the amount of \$648,403 for the 2011-2012 program
- The budget also includes approximately \$4.4M in district paid salaries and benefits for substitutes, athletic stipends, home hospital instruction, Saturday school instruction, class size compensation, AB1522 paid sick leave for substitutes, summer school instruction
- Salary and benefit projections of \$194,155,937 are equal to 87.43% of total expenditures.

Total 2016-2017 First Interim Expenditures are projected at \$222,076,652.