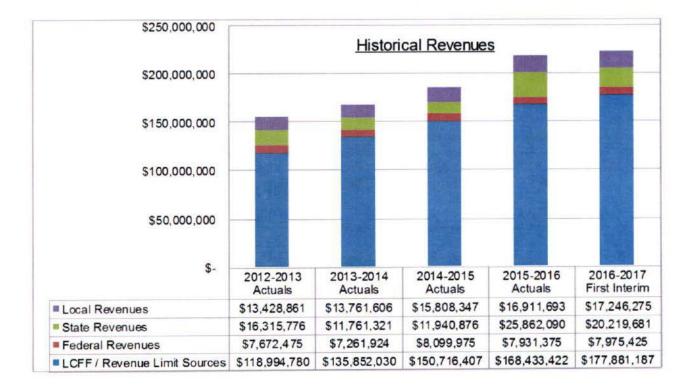

# ENROLLMENT / AVERAGE DAILY ATTENDANCE / LOCAL CONTROL FUNDING FORMULA— CONTINUED

| Historical Er                   | nrollment and P | 2 Average Daily | Attendance |           |
|---------------------------------|-----------------|-----------------|------------|-----------|
| 25,000                          |                 |                 |            |           |
| 20,000                          |                 |                 |            |           |
| 15,000                          |                 |                 |            |           |
| 10,000 -                        |                 |                 |            |           |
| 5,000                           |                 |                 |            |           |
| 0                               | 2013-2014       | 2014-2015       | 2015-2016  | 2016-2017 |
| CBEDS Enroll ment-District Only | 23,023          | 22,698          | 22,825     | 22,979    |
| P2 ADA-District Only            | 21,991          | 21,598          | 21,730     | 21,790    |
| LCFF Funded ADA-District Only   | 21,991          | 21,993          | 21,730     | 21,790    |
| ADA/Enrollment %                | 95.52%          | 95.15%          | 95.20%     | 94.83%    |
| Enrollment Change %             | -0.13%          | -1.41%          | 0.56%      | 0.67%     |
| ADA Change %                    | 0.08%           | -1.79%          | 0.61%      | 0.28%     |