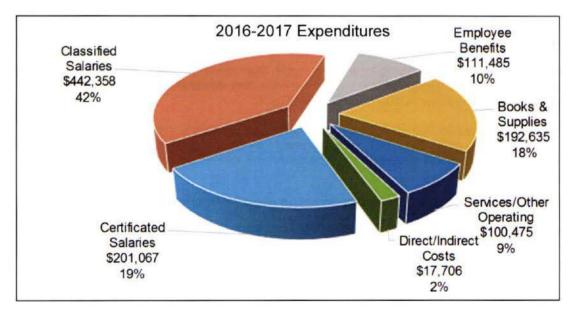

## EXPENDITURES

Salaries and Benefits

- The 2016-2017 First Interim Budget includes the following FTEs:
  - ° Certificated Teachers 1,018.6
  - ° Classified 770.2
  - Management/Support 147.5
  - Certificated Staffing Ratios to develop initial 2016-2017 general education staffing requirements:
    - TK/K-3 Grades—Individual site Grade Span Adjustment calculations were utilized for staffing
    - ° 4-5 Grades-32:1
    - ° 6-8 Grades-31:1
    - ° 9-12 Grades—31:1 Core Subjects, 60:1 Physical Education, 38:1 Electives
- Classified staffing ratios—These ratios do not include crossing guards, custodians, technology assistants or special education staff. All staffing requirements for special education are determined by Education Code and/or contract requirements.
  - <sup>o</sup> Basic Hours—28:1 Elementary, 26:1 Middle Schools, 23:1 High Schools
  - <sup>o</sup> Supplemental—33:1 Elementary, 48:1 Middle Schools, 38:1 High Schools
- Statutory Benefits and Health and Welfare
  - STRS Rate increase of 1.85% from 10.73% to 12.58%
    - Projected increase equal to \$1.9M
  - PERS Rate increase of 2.041% from 11.847% to 13.888%
    - Projected increase equal to \$0.7M
  - $^\circ~$  Workers Comp Rate increase of .22% from 2.60% to 2.82%
  - Certificated total statutory benefit rate equal to 16.68%
  - ° Classified total statutory benefit rate equal to 24.188%
  - <sup>o</sup> Health and welfare cap at \$9,275 per FTE
- Governmental Accounting Standards Board (GASB) 68 requires districts to record their proportionate share of the STRS pension liability. Adopted Budget includes revenue and expenditure budgets in the restricted General Fund equal to a projected liability of \$8,179,930. The STRS pension liability rate is projected at 8.578248%.
- Step and Column at Adopted Budget
  - All certificated employees \$1,924,969 plus statutory benefits of \$325,320 for a total of \$2,250,289
  - All classified employees \$407,380 plus statutory benefits of \$99,433 for a total of \$506,813
- Retiree Benefits are projected at \$534,378
- Annual payments for Early Retirement Incentive Programs: the second annual payment in the amount of \$1,590,131 for the 2015-2016 program and the fifth and final annual payment in the amount of \$648,403 for the 2011-2012 program
- The budget also includes approximately \$4.4M in district paid salaries and benefits for substitutes, athletic stipends, home hospital instruction, Saturday school instruction, class size compensation, AB1522 paid sick leave for substitutes, summer school instruction
- Salary and benefit projections of \$194,155,937 are equal to 87.43% of total expenditures.

Total 2016-2017 First Interim Expenditures are projected at \$222,076,652.