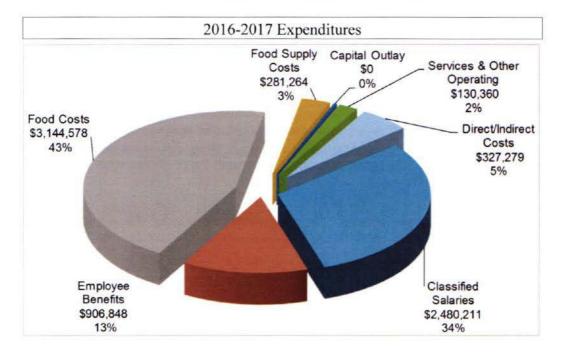

pplies account for 46% of total expenditures. All other costs account for 7% of total expenditures. Total expenditures are projected at \$7,270,540.

2016-2017 First Interim Budget includes 70.94 Full Time Equivalent Employees (FTE's). The health and welfare cap is budgeted at \$9,275 per FTE. Fixed charges are calculated at 24.188% for classified positions.

# CAFETERIA SPECIAL REVENUE FUND 2016-2017 First Interim Budget Assumptions

| Description           | 2016-2017<br>First Interim Budget |
|-----------------------|-----------------------------------|
| Classified Management | 3.0                               |
| Classified            | 67.94                             |
| Total FTE's           | 70.94                             |

# Breakdown of 2016-2017 First Interim Budget:





The Cafeteria Fund does project a positive ending fund balance of \$1,615,360 for the 2016-2017 fiscal year.

| Description                                                                                                  | Resource Codes Object Codes | Original Budget<br>(A) | Board Approved<br>Operating Budget<br>(B) | Actuals To Date<br>(C) | Projected Year<br>Totals<br>(D) | Difference<br>(Col B & D)<br>(E) | % Diff<br>Column<br>B & D<br>(F) |
|--------------------------------------------------------------------------------------------------------------|-----------------------------|------------------------|-------------------------------------------|------------------------|---------------------------------|----------------------------------|----------------------------------|
| A. R