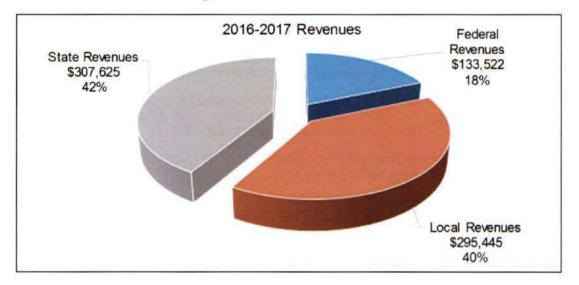

and other operating expenses which account for 29% of total expenditures.

## ADULT EDUCATION 2016-2017 First Interim Budget Assumptions

2016-2017 First Interim budget includes 3.41 Full Equivalent Employees (FTE's). The health and welfare cap is budgeted at \$9,275 per FTE. Fixed charges are calculated at 24.188% for classified and 16.680% for certificated positions. Non-PERS employees are subject to an extra 5% pay differential. There is (1) non-PERS employee included in budget.

| Description  | 2016-2017<br>First Interim Budget |
|--------------|-----------------------------------|
| Certificated | .40                               |
| Classified   | 3.01                              |
| Total FTE's  | 3.41                              |

Breakdown of 2016-2017 First Interim Budget.





The Adult Education Fund is deficit spending (329,134) due to carryover funds in summer camp program and does project positive ending fund balance of \$25,661 for the 2016-2017 fiscal year.

-

#### 2016-17 First Interim Adult Education Fund Revenues, Expenditures, and Changes in Fund Balance

33 75200 0000000 Form 11I

| Description                                                                                                  | Resource Codes Obje | ect Codes            | Original Budget<br>(A) | Board Approved<br>Operating Budget<br>(B) | Actuals To Date<br>(C) | Projected Year<br>Totals<br>(D) | Difference<br>(Col B & D)<br>(E) | % Diff<br>Column<br>B & D<br>(F) |
|--------------------------------------------------------------------------------------------------------------|------