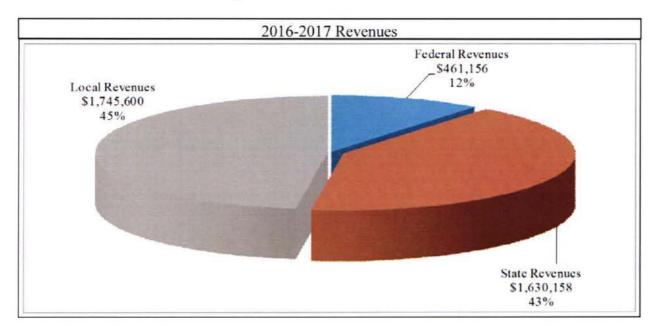

## FEDERAL REVENUES

2016-2017 First Interim Federal Revenues are adjusted to reflect final award allocations, new grants and one-time carryover balances:

| Resource<br>Code | Description                                                         | Allocation  |
|------------------|---------------------------------------------------------------------|-------------|
| 0000             | Other Federal                                                       | \$30,000    |
| 0310             | Medi-Cal Administrative Activities                                  | \$200,000   |
| 3010             | NCLB: Title I                                                       | \$2,454,700 |
| 3310             | Special Ed: IDEA Basic Local Assistance Entitlement                 | \$3,915,249 |
| 3311             | Special Ed: IDEA Basic Local Assistance Entitlement Private Schools | \$1,384     |
| 3315             | Special Ed: IDEA Preschool Grants                                   | \$80,299    |
| 3320             | Special Ed: IDEA Preschool Local Entitlement                        | \$195,031   |
| 3327             | Special Ed: IDEA MH Reimbursement                                   | \$160,000   |
| 3345             | Special Ed: IDEA Preschool Staff Development                        | \$866       |
| 3550             | Vocational Programs: Voc & Applied Technology                       | \$116,151   |
| 4035             | NCLB Title II Improving Teacher Quality                             | \$291,074   |
| 4203             | NCLB Title III Limited English Proficient                           | \$128,477   |
| 5920             | Elementary School Counseling Grant                                  | \$402,194   |
| 目前に限             | Total Federal Revenues                                              | \$7,975,425 |

| Resource Code | Description                                         | Allocation   |
|---------------|-----------------------------------------------------|--------------|
| 0000          | Testing/Assessments                                 | \$48,185     |
| 0000          | Mandated Cost / Mandated Cost Block Grant           | \$838,023    |
| 0000          | One-Time Funds for Outstanding Mandated Cost Claims | \$4,650,134  |
| 1100          | Lottery                                             | \$3,228,384  |
| 6300          | Lottery Prop 20                                     | \$999,904    |
| 6378          | CA Health & Science Capacity Building Project       | \$62,688     |
| 6387          | CTE Incentive Grant                                 | \$498,579    |
| 6512          | Special Ed Mental Health                            | \$1,315,655  |
| 6520          | Special Ed Workability                              | \$57,601     |
| 7338          | College Readiness Block Grant                       | \$340,598    |
| 7690          | STRS on Behalf Pension Contribution                 | \$8,179,930  |
|               | Total State Revenues                                | \$20,219,681 |

| Resource Code | Description                      | Allocation   |
|---------------|----------------------------------|--------------|
| 0000          | Leases & Rentals                 | \$370,000    |
| 0000          | Interest                         | \$100,000    |
| 0000          | Other Income                     | \$252,843    |
| 0200          | Safety Credits Reimbursements    | \$1,086,869  |
| 0600          | Donation Revenue                 | \$400,000    |
| 0605          | Safety Awards                    | \$19,000     |
| 0620          | Non Resident Student Fees        | \$1,071,000  |
| 0705          | Transportation Services          | \$280,000    |
| 0991          | Bill to Outside Agencies         | \$1,205,000  |
| 6382          | California Career Pathways Trust | \$399,686    |
| 6500          | Selpa Transfer from COE          | \$11,454,089 |
| 6531          | Low Incidence                    | \$52,908     |
| 9986          | Redevelopment Revenues           | \$554,880    |
|               | Total Local Revenues             | \$17,246,275 |

## REVENUES

2016-2017 First Interim Budget Revenues are projected at \$223,322,568.