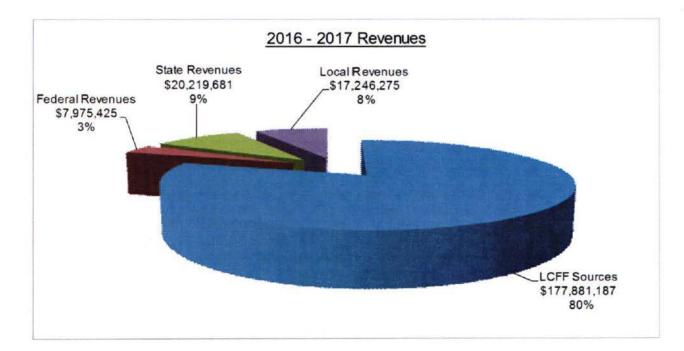

### ENROLLMENT / AVERAGE DAILY ATTENDANCE / LOCAL CONTROL FUNDING FORMULA— CONTINUED

LCFF funding totaling \$177,881,187 is comprised of the following sources:

- State Aid \$99,669,899
- Property Taxes \$47,523,259
- Education Protection Act \$30,688,029

Total LCFF Sources are equal to \$177,881,187

## FEDERAL REVENUES

2016-2017 First Interim Federal Revenues are adjusted to reflect final award allocations, new grants and one-time carryover balances:

| Resource<br>Code | Description                                                         | Allocation  |
|------------------|---------------------------------------------------------------------|-------------|
| 0000             | Other Federal                                                       | \$30,000    |
| 0310             | Medi-Cal Administrative Activities                                  | \$200,000   |
| 3010             | NCLB: Title I                                                       | \$2,454,700 |
| 3310             | Special Ed: IDEA Basic Local Assistance Entitlement                 | \$3,915,249 |
| 3311             | Special Ed: IDEA Basic Local Assistance Entitlement Private Schools | \$1,384     |
| 3315             | Special Ed: IDEA Preschool Grants                                   | \$80,299    |
| 3320             | Special Ed: IDEA Preschool Local Entitlement                        | \$195,031   |
| 3327             | Special Ed: IDEA MH Reimbursement                                   | \$160,000   |
| 3345             | Special Ed: IDEA Preschool Staff Development                        | \$866       |
| 3550             | Vocational Programs: Voc & Applied Technology                       | \$116,151   |
| 4035             | NCLB Title II Improving Teacher Quality                             | \$291,074   |
| 4203             | NCLB Title III Limited English Proficient                           | \$128,477   |
| 5920             | Elementary School Counseling Grant                                  | \$402,194   |
| 目前に限             | Total Federal Revenues                                              | \$7,975,425 |

## STATE REVENUES

2016-2017 First Interim Budget State Revenues include the following programs:

- One-time funds for outstanding Mandated Costs claims equal to \$214 per P2 ADA
  - Mandated Cost Block Grant funds are equal to \$28 per K-8 2015-2016 P2 ADA and \$56 per 9-12 2015-2016 P2 ADA
  - Lottery funds are projected at \$140 per 2015-2016 annual ADA and Lottery Prop 20 are projected at \$41 per 2015-2016 annual ADA and include adjustments for prior year certifications
  - STRS On Behalf Pension Contribution Rate 8.578248%

| Resource Code | Description                                         | Allocation   |
|---------------|-----------------------------------------------------|--------------|
| 0000          | Testing/Assessments                                 | \$48,185     |
| 0000          | Mandated Cost / Mandated Cost Block Grant           | \$838,023    |
| 0000          | One-Time Funds for Outstanding Mandated Cost Claims | \$4,650,134  |
| 1100          | Lottery                                             | \$3,228,384  |
| 6300          | Lottery Prop 20                                     | \$999,904    |
| 6378          | CA Health & Science Capacity Building Project       | \$62,688     |
| 6387          | CTE Incentive Grant                                 | \$498,579    |
| 6512          | Special Ed Mental Health                            | \$1,315,655  |
| 6520          | Special Ed Workability                              | \$57,601     |
| 7338          | College Readiness Block Grant                       | \$340,598    |
| 7690          | STRS on Behalf Pension Contribution                 | \$8,179,930  |
|               | Total State Revenues                                | \$20,219,681 |

## LOCAL REVENUES

2016-2017 First Interim Budget Local Revenues include interest earnings, use of facilities, donations, reimbursements from outside agencies, reimbursements from district safety credits with the JPA, nonresident student fees and other revenues. Local revenues for AB602 special education are funded on district-wide ADA.

| Resource Code | Description                      | Allocation   |
|---------------|----------------------------------|--------------|
| 0000          | Leases & Rentals                 | \$370,000    |
| 0000          | Interest                         | \$100,000    |
| 0000          | Other Income                     | \$252,843    |
| 0200          | Safety Credits Reimbursements    | \$1,086,869  |
| 0600          | Donation Revenue                 | \$400,000    |
| 0605          | Safety Awards                    | \$19,000     |
| 0620          | Non Resident Student Fees        | \$1,071,000  |
| 0705          | Transportation Services          | \$280,000    |
| 0991          | Bill to Outside Agencies         | \$1,205,000  |
| 6382          | California Career Pathways Trust | \$399,686    |
| 6500          | Selpa Transfer from COE          | \$11,454,089 |
| 6531          | Low Incidence                    | \$52,908     |
| 9986          | Redevelopment Revenues           | \$554,880    |
|               | Total Local Revenues             | \$17,246,275 |

## REVENUES

2016-2017 First Interim Budget Revenues are projected at \$223,322,568.