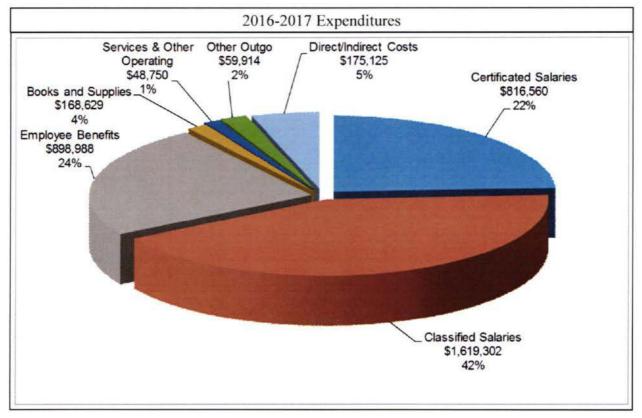

2017<br>First Interim Budget |  |  |  |
|--------------------------------------------|-----------------------------------|--|--|--|
| Certificated Teachers/Certificated Support | 14.00                             |  |  |  |
| Classified                                 | 46.22                             |  |  |  |
| Management/Support                         | 2.45                              |  |  |  |
| Total FTE's                                | 62.67                             |  |  |  |

# CHILD DEVELOPMENT FUND 2016-2017 First Interim Budget Assumptions

2016-2017 First Interim Budget includes 62.67 Full Equivalent Employees (FTE's). The health and welfare cap is budgeted at \$9,275 per FTE. Fixed charges are calculated at 16.680% for certificated and 24.188% for classified.







The Child Development Fund projects an ending fund balance of \$273,330 for the 2016-2017 fiscal year.

| Description                                                                                                  | Resource Codes Object Codes | Original Budget<br>(A) | Board Approved<br>Operating Budget<br>(B) | Actuais To Date<br>(C) | Projected Year<br>Totals<br>(D) | Difference<br>(Col B & D)<br>(E) | % Diff<br>Column<br>B & D<br>(F) |
|--------------------------------------------------------------------------------------------------------------|-----------------------------|------------------------|-------------------------------------------|------------------------|---------------------------------|----------------------------------|----------------------------------|
| A. REVENUE