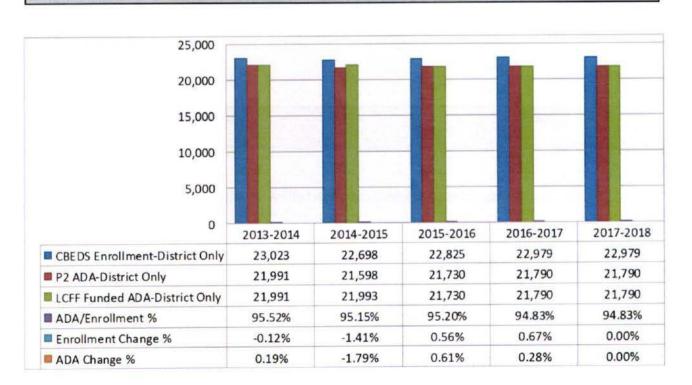

# ENROLLMENT / AVERAGE DAILY ATTENDANCE / LOCAL CONTROL FUNDING FORMULA— CONTINUED

| Historical Er                   | nrollment and P | 2 Average Daily | Attendance |           |
|---------------------------------|-----------------|-----------------|------------|-----------|
| 25,000                          |                 |                 |            |           |
| 20,000                          |                 |                 |            |           |
| 15,000                          |                 |                 |            |           |
| 10,000 -                        |                 |                 |            |           |
| 5,000                           |                 |                 |            |           |
| 0                               | 2013-2014       | 2014-2015       | 2015-2016  | 2016-2017 |
| CBEDS Enroll ment-District Only | 23,023          | 22,698          | 22,825     | 22,979    |
| P2 ADA-District Only            | 21,991          | 21,598          | 21,730     | 21,790    |
| LCFF Funded ADA-District Only   | 21,991          | 21,993          | 21,730     | 21,790    |
| ADA/Enrollment %                | 95.52%          | 95.15%          | 95.20%     | 94.83%    |
| Enrollment Change %             | -0.13%          | -1.41%          | 0.56%      | 0.67%     |
| ADA Change %                    | 0.08%           | -1.79%          | 0.61%      | 0.28%     |